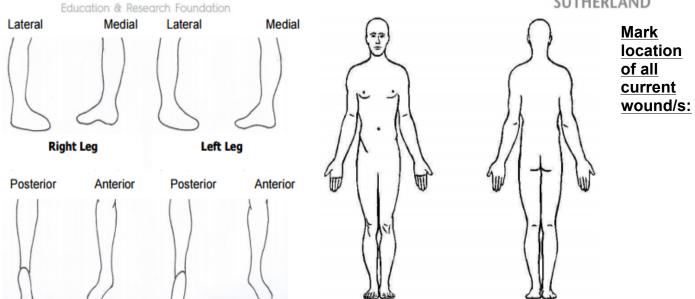

What caused the initial wound/s?

How long has the wound/s been present?

What is currently being used to dress the wound/s?