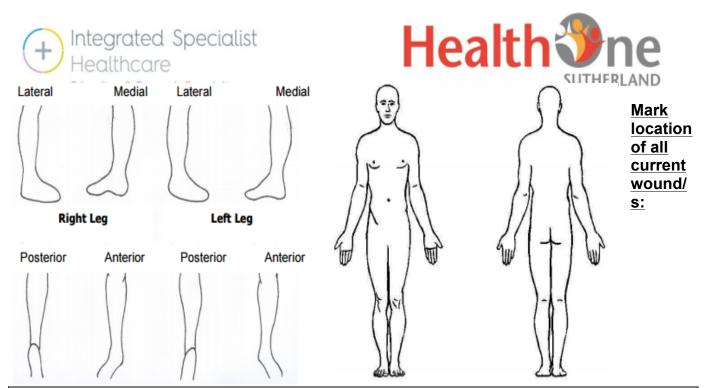

What caused the initial wound/s?

How long has the wound/s been present?

What is currently being used to dress the wound/s?